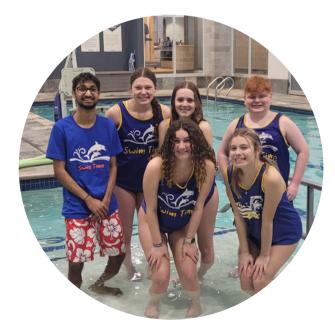

$322+HST

Closed Aug 5th

Wednesday July 3 - Aug 21 (8) 4:30 / 5:15 / 6:00 / 6:45

\$368+HST

Saturday July 6 - Aug 24 (8) 10:00 / 10:45 / 11:30 / 12:15

\$368+HST

1:30 / 2:15 / 3:00 / 3:45

## **Tadpoles**

Saturday July 6 - Aug 24 (8) 9:30 - 10:00

\$280+HST

#### Private

Wednesday July 3 - Aug 21 (8) \$800+HST 4:30 / 5:00 / 5:30 / 6:00 / 6:30 / 7:00

#### **Advanced Courses**

Swim Patrol

Bronze Star

\$370+HST

Tues & Thur July 2 - 25 (8)

7:30 - 8:30

\$370+HST

Tues & Thur July 2 - 25 (8)

7:30 - 8:30

\$425+HST

Bronze Medallion (dates below) (must be 13 years of age OR hold Bronze Star award)

Bronze Cross (dates below)

\$425+HST

(must hold Bronze Medallion award)

Tuesday July 2 - Aug 22 (8) 7:00 - 9:00

#### **Adults**

Wednesday July 3 - Aug 21 (8)

\$408+HST

7:30 - 8:15



Pre Reg: Apr 16-May 2

Siblings: May 3 - 5 General Reg: May 7



# **Swim Time** Whitby

Summer '24

### **Leadership Courses**

#### Thornhill Location

Lifesaving Society Swim and Lifesaving Instructor \$675+HST Must hold Bronze Cross award and 15 years of age 100% attendance is mandatory

| Sunday Aug 25    | 10:00 - 8:00 |
|------------------|--------------|
| Monday Aug 26    | 10:00 - 8:00 |
| Tuesday Aug 27   | 10:00 - 8:00 |
| Wednesday Aug 28 | 10:00 - 8:00 |
| Thursday Aug 29  | 10:00 - 8:00 |



#### Thornhill Location

\*\*Leadership course times may change due to lower enrollment

National Lifeguard and Standard First Aid Must hold Bronze Cross award and 15 years of age 100% attendance is mandatory

| Monday Aug 26    | 10:00 - 8:00 |
|------------------|--------------|
| Tu